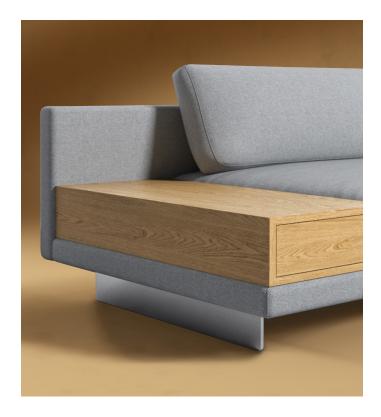

## Dresden Side Table - S

Compelling in its simple yet cutting edge style, the Dresden modular collection is a bold take on contemporary design. The Dresden balances the expansive seating with an interchangeable side table insert that is offered in walnut, natural, white lacquer, and marble finishes.

## Details

- Choose from walnut, ash, white lacquer, or marble options Push to open drawer for functional storage
- Drawer on marble options not included
- Armrest and side table can be attached interchangeably
- Light assembly required
- Marble options will be shipped in a wooden crate, tools are •
- recommended for unboxing