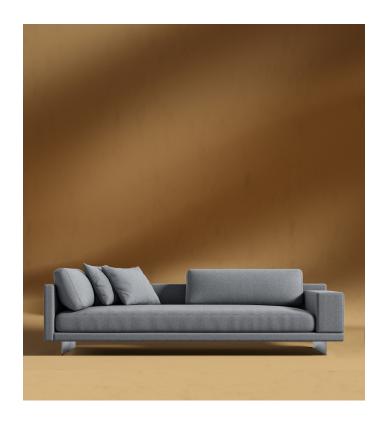

## Dresden Right Arm Sofa - Clearance

Compelling in its simple yet cutting edge style, the Dresden modular collection is a bold take on contemporary design. The sleek, low profile frame is met with grand cloud-like seat cushions to create the statement making structure. The Dresden also balances the expansive seating with an interchangeable side table insert that is offered in walnut, natural, and white lacquer finishes. Grounded on cast stainless steel legs with an elegant brushed finish, this piece's thoughtful composition demonstrates an exceptional opportunity for modern luxury in your home.

## Dimensions

88.25 in x 37.5 in x 30.75 in (Width x Depth x Height) Seat Height: 16.5 in Seat Depth: 24.5 in All measurements are approximations.

Assembly Instructions Download