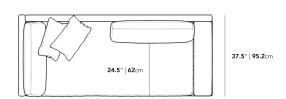

## Dimensions

88.25 in x 37.5 in x 30.75 in (Width x Depth x Height) Seat Height: 16.5 in Seat Depth: 24.5 in All measurements are approximations.

Assembly Instructions Download