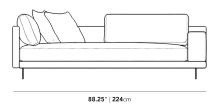

## Dimensions

88.25 in x 37.5 in x 30.75 in (Width x Depth x Height) Seat Height: 16.5 in Seat Depth: 24.5 in All measurements are approximations.

Assembly Instructions Download