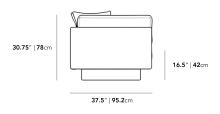

## Dimensions

88.25 in x 37.5 in x 30.75 in (Width x Depth x Height) Seat Height: 16.5 in Seat Depth: 24.5 in All measurements are approximations.

Assembly Instructions Download