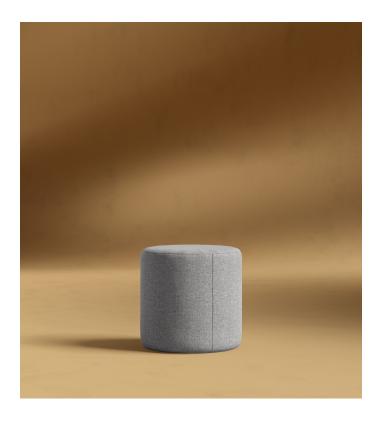

## **Nova Pouf**

A complimentary piece to its larger counterpart, this size is raised slightly higher and kept narrower than our large version. The Nova Pouf acts as the perfect upholstered stool or cushioned side table. Softly padded for a comfortable seat and available in multiple fabric and color options, the Nova is the ideal accent piece to complete your space.

## Details

- Upholstered frame padded with polyurethane foam wrapped in polyester fiber
- Kiln-dried hardwood frame Two vertical seams
- Four small plastic feet