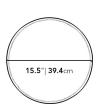

## Dimensions

15.5 in x 15.5 in x 17.5 in (Width x Depth x Height) All measurements are approximations.