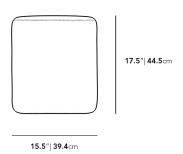

## Dimensions

15.5 in x 15.5 in x 17.5 in (Width x Depth x Height) All measurements are approximations.