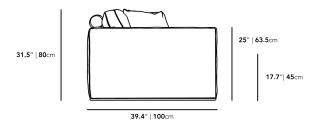

## Dimensions

94.4 in x 39.4 in x 31.5 in (Width x Depth x Height) Seat Height: 17.7 in Seat Depth: 25.2 in Arm Height: 25 in All measurements are approximations.

47.2" | 120cm