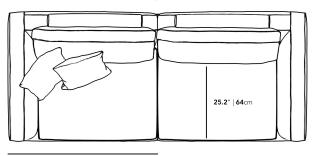

## Dimensions

94.4 in x 39.4 in x 31.5 in (Width x Depth x Height) Seat Height: 17.7 in Seat Depth: 25.2 in Arm Height: 25 in All measurements are approximations.

47.2" | 120cm