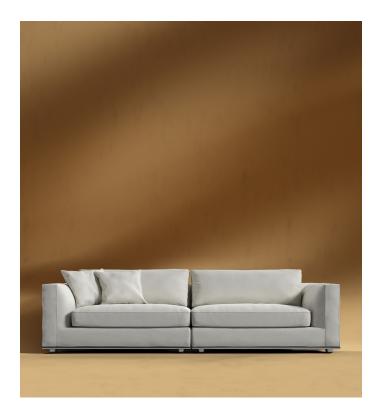

## Milo Sofa

Milo™s subtle curves of the padded armrests add visual elegance while delivering plush and stable support for the spacious seating. Much like the grandeur of Italian design, Milo is especially suited for large luxury spaces with more width than the average sofa, providing an overall grander feel for your home. Milo is a full modular design, with add-on pieces such as an ottoman and middle section that can be seen on the Milo Modular Sectional page. Enjoy our preset configuration or customize your own design by purchasing pieces separately.

## Details

- Kiln-dried hardwood frame with doweled joints and reinforced corner blocks
- Soft-padded frame made with polyurethane foam wrapped in polyester . fiber
- 8 gauge sinuous spring construction .
- . 3 layer high-density foam cushioning topped with premium 100% goose feathers
- Round, low profile solid stainless steel legs
- . Includes 4 throw cushions
- Available as preset or custom modular configurations
- Medium Feel (Learn more about our sofa firmness here.)
- Legs require light assembly Connectors not included/compatible for this collection