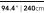

## Dimensions

94.4 in x 39.4 in x 31.5 in (Width x Depth x Height) Seat Height: 17.7 in Seat Depth: 25.2 in Arm Height: 25 in All measurements are approximations.

47.2" | 120cm