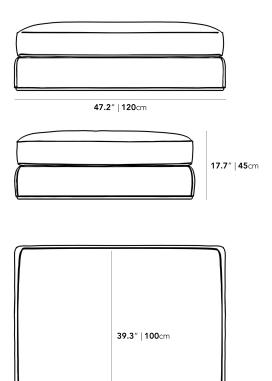

## Dimensions

47.2 in x 39.3 in x 17.7 in (Width x Depth x Height) All measurements are approximations.