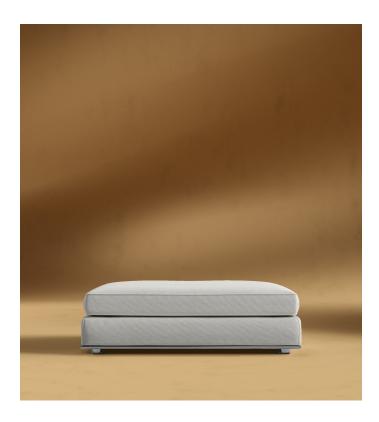

## Milo 1-Seater - Ottoman

The sleek and flat profile of the Milo Modular Sectional marries sophisticated style with casual comfort. Milo™s subtle curves add visual elegance while delivering plush and stable support for the spacious seating. Milo is a modular design that can be customized to a configuration that fits your unique space. Much like the grandeur of Italian design, Milo is especially suited for large luxury spaces as each sectional piece is formed with more width than the average sofa, providing an overall grander feel for your home. Enjoy our preset configuration or customize your own design by purchasing pieces separately.

## Details

- Kiln-dried hardwood frame with doweled joints and reinforced corner blocks
- Soft-padded frame made with polyurethane foam wrapped in polyester fiber
- 8 gauge sinuous spring construction
- 3 layer high-density foam cushioning topped with premium 100% goose feathers
- Round, low profile solid stainless steel legs
- Cushions not included
- This is a custom modular configuration piece sold individually
- Medium Feel (Learn more about our sofa firmness here.)
- · Legs require light assembly