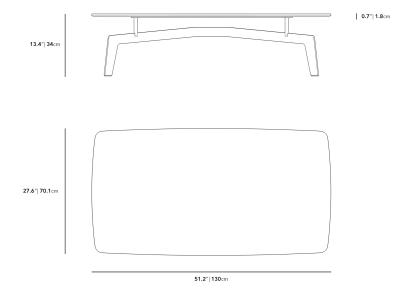

## Dimensions

51.2 in x 27.6 in x 13.4 in (Width x Depth x Height) All measurements are approximations.