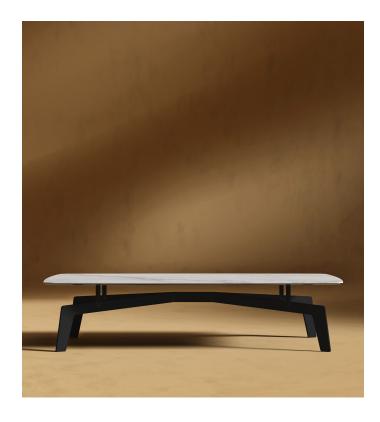

## Evelyn Coffee Table - Rectangular

Gorgeous ceramic and a handsome metal base are like the perfect homecoming pair. Made with your choice of durable ceramic, the Evelyn Coffee Table is an immediately modern classic, simply designed and ready to bring home.

## Details

- Black or white ceramic top polished and finished with natural wax
- Black metal legs
- Light assembly required
  This product will be shipped in a wooden crate, tools are recommended for unboxing