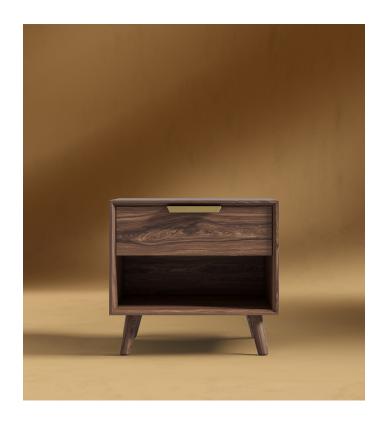

# Asher Single Drawer Nightstand

Asher™s seamless joinery and beautiful walnut or ash veneer are inspired by Danish traditional mid-century masterpieces. The delicately sculpted frame falls 45 degrees into the drawers creating a beautiful casing and intricate depth. Neatly tapered solid wood legs complete the look with handsome brushed brass detail. The Asher Nightstand is the perfect complement to the Asher bed frame, and completes the classic mid-century modern dream.

#### Details

- · Smooth American walnut or ash veneer
- California Phase 2 Compliant MDF
- Soft-close engineered drawers
  Prushed brass handles
- Brushed brass handles

### Legs are made from solid American walnut or ash wood