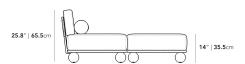

## Dimensions

129.9 in x 61.9 in x 25.8 in (Width x Depth x Height) Seat Height: 14 in All measurements are approximations.