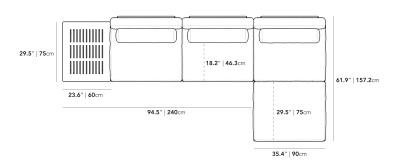

## Dimensions

129.9 in x 61.9 in x 25.8 in (Width x Depth x Height) Seat Height: 14 in All measurements are approximations.