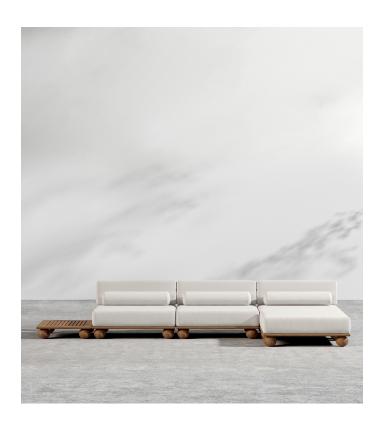

## Bali Outdoor Modular Sectional

Immerse yourself in the tranquil ambiance of the Bali Outdoor Modular Sectional an outdoor modular sectional meticulously crafted to provoke a feeling of rejuvenation as the days grow longer. Set on low-profile, sphere legs, the Bali creates the perfect place for outdoor gatherings as the seasons transition to warmer days. Enjoy as a preset configuration or customize your design by purchasing pieces separately.

## Dimensions

129.9 in x 61.9 in x 25.8 in (Width x Depth x Height) Seat Height: 14 in All measurements are approximations.