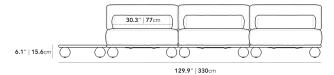

## Dimensions

129.9 in x 61.9 in x 25.8 in (Width x Depth x Height) Seat Height: 14 in All measurements are approximations.