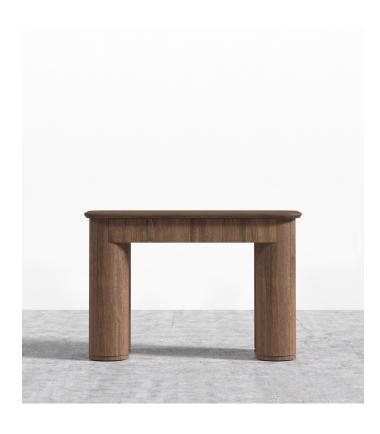

## Maia Extendable Dining **Table**

Immerse in the captivating allure of the Maia Extendable Dining Table, adorned with sculptural pillar-like legs and a sleek top featuring rounded corners. The Maia effortlessly commands attention in any dining space.

## Details

- Walnut veneer
- Rubber wood legs
- Removable leaf in walnut veneer Each leaf extension is 17.19 lbs
- Maximum of five leaf extensions
- Support legs are required when a leaf is added Can accommodate up to 10 side chairs around the table
- Assembly is required
- This product will be shipped in a wooden crate, tools are recommended for unboxing