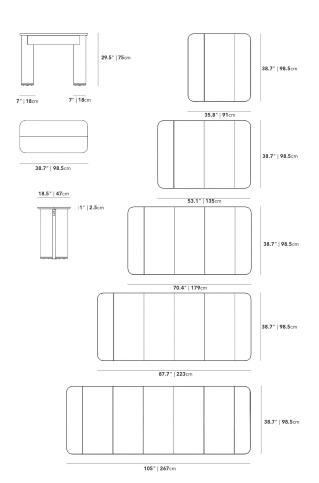

## Details

- Walnut veneer
- Rubber wood legs
- Removable leaf in walnut veneer Each leaf extension is 17.19 lbs
- Maximum of five leaf extensions
- Support legs are required when a leaf is added Can accommodate up to 10 side chairs around the table
- Assembly is required
- This product will be shipped in a wooden crate, tools are recommended for unboxing

## Dimensions

38.8 in x 18.5 in x 29.53 in (Width x Depth x Height) All measurements are approximations.

**Assembly Instructions** Download