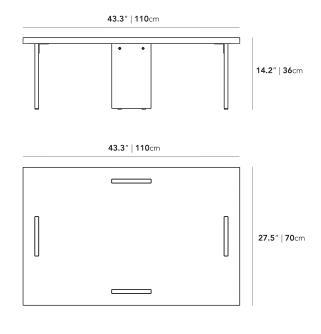

## Dimensions

43.3 in x 27.5 in x 14.2 in (Width x Depth x Height) All measurements are approximations.