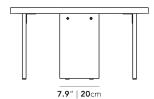

## Dimensions

43.3 in x 27.5 in x 14.2 in (Width x Depth x Height) All measurements are approximations.