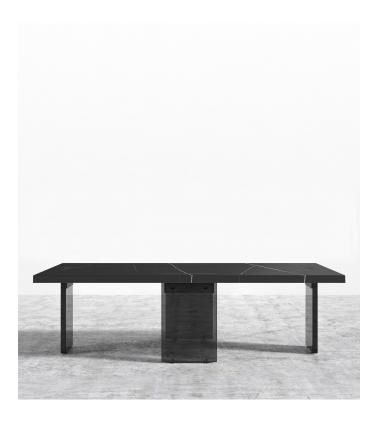

## Marbella Coffee Table

Striking, like the monumental architecture of the Colosseum, the Marbella Coffee Table stands out in any living space. The distinctive marble-like veining of the Black Pietra Ceramic rests upon four smoked grey plexiglass legs giving an overarching feel of timeless sophistication.