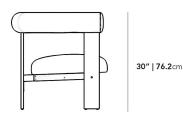

## Dimensions

34.1 in x 28.5 in x 30 in (Width x Depth x Height) Seat Height: 16.9 in Seat Depth: 22.5 in All measurements are approximations.

Assembly Instructions Download

34.1" | 86.5cm