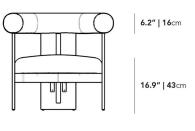

## Dimensions

34.1 in x 28.5 in x 30 in (Width x Depth x Height) Seat Height: 16.9 in Seat Depth: 22.5 in All measurements are approximations.

Assembly Instructions Download

34.1" | 86.5cm