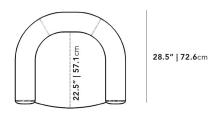

## Dimensions

34.1 in x 28.5 in x 30 in (Width x Depth x Height) Seat Height: 16.9 in Seat Depth: 22.5 in All measurements are approximations.

Assembly Instructions Download

34.1" | 86.5cm