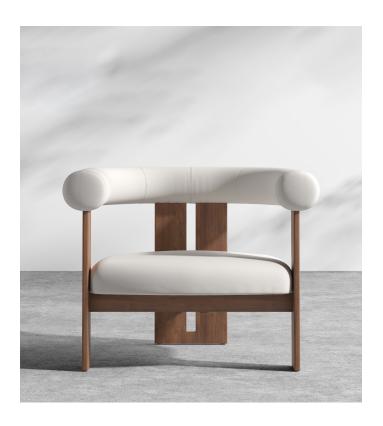

## Tola Outdoor Lounge Chair

The Tola Lounge Chair infuses any outdoor space with a sophisticated elegance, radiating a delightful harmony. With its plush, curved silhouette complemented by rich wood tones, the Tola effortlessly stands out in any outdoor living space.

## Details

- Acacia wood with oil-stained treatment
- Fast dry foam
- Water-resistant fabric
- The backrest has softer firmness than the seat cushion
- Assembly is required