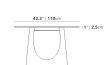

## Dimensions

79.1 in x 41.3 in x 30.1 in (Width x Depth x Height) All measurements are approximations.

Assembly Instructions Download

**Rove Concepts** 

Arco Dining Table - With Leaf

95" | 241cm