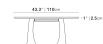

## Dimensions

79.1 in x 41.3 in x 30.1 in (Width x Depth x Height) All measurements are approximations.

Assembly Instructions Download

**Rove Concepts** 