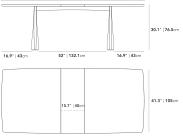

## **ROVE**CONCEPTS



## Details

- Choice of walnut or washed natural oak veneer .
- Beveled underside edge
- •
- Removable leaf can be stored underneath the table Cage storage has felt pads to protect the leaf from scratching .
- Secure lock mechanism to ensure the table stays intact when the leaf
- is not in use Assembly is required .

## Dimensions

79.1 in x 41.3 in x 30.1 in (Width x Depth x Height) All measurements are approximations.

Assembly Instructions Download









**Rove Concepts** 

## Arco Extendable Dining Table

The Arco Dining Table strikes a balance between simplicity and sophistication, drawing attention with its minimalistic yet architectural features. With its sleek walnut or natural washed oak veneer and sculptural legs, the Arco breathes life into any space it graces.

Arco Dining Table - With Leaf

95" | 241cm