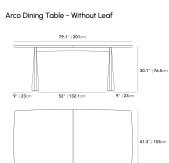

## Dimensions

79.1 in x 41.3 in x 30.1 in (Width x Depth x Height) All measurements are approximations.

Assembly Instructions Download

**Rove Concepts** 