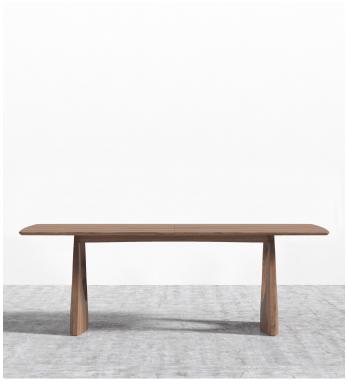

## Arco Extendable Dining Table

The Arco Dining Table strikes a balance between simplicity and sophistication, drawing attention with its minimalistic yet architectural features. With its sleek walnut or natural washed oak veneer and sculptural legs, the Arco breathes life into any space it graces.