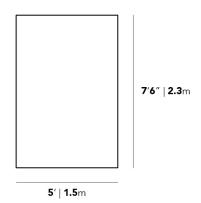

VECONCEPTS



**Rove Concepts** 

# Beja Rug

The hand-tufted, textured details of the Beja Rug exude a delicate, plush feel that encapsulates the essence of timeless elegance. Its meticulous artistry and textured allure invite you to sink your feet into a world of luxury and sophistication, making it the perfect addition to any space.

#### Details

- Hand-tufted
- 100% wool
- No pile
- Rug thickness 0.45"
- Made in India
- Spot clean with mild detergent only

### Dimensions

90 in x 60 in x 0.45 in (Width x Depth x Height)

#### **Additional Dimensions**

120 in x 96 in x 0.45 in - (8' x 10' | 2.5 x 3.0 m Size, Cairo ) 120 in x 96 in x 0.45 in - (8' x 10' | 2.5 x 3.0 m Size, Pisa ) 120 in x 96 in x 0.45 in - (8' x 10' | 2.5 x 3.0 m Size, Waterloo )

All measurements are approximations.