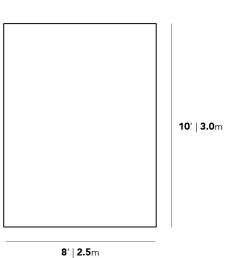

#### **Additional Dimensions**

120 in x 96 in x 0.45 in - (8' x 10' | 2.5 x 3.0 m Size, Cairo ) 120 in x 96 in x 0.45 in - (8' x 10' | 2.5 x 3.0 m Size, Pisa ) 120 in x 96 in x 0.45 in - (8' x 10' | 2.5 x 3.0 m Size, Waterloo )