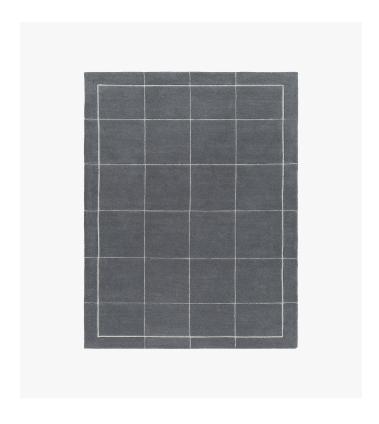

# Beja Rug

The hand-tufted, textured details of the Beja Rug exude a delicate, plush feel that encapsulates the essence of timeless elegance. Its meticulous artistry and textured allure invite you to sink your feet into a world of luxury and sophistication, making it the perfect addition to any space.

#### Details

- Hand-tufted
- 100% wool
- No pile
- Rug thickness 0.45"
- Made in India
- Spot clean with mild detergent only