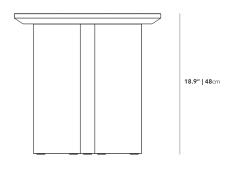

## Dimensions

19.7 in x 19.7 in x 18.9 in (Width x Depth x Height) All measurements are approximations.

Assembly Instructions Download