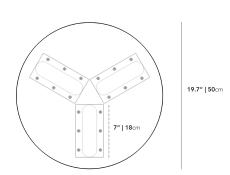

## Dimensions

19.7 in x 19.7 in x 18.9 in (Width x Depth x Height) All measurements are approximations.

Assembly Instructions Download