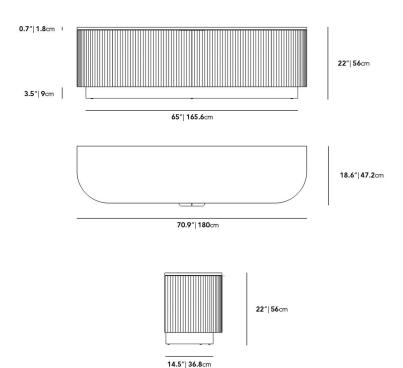

## Dimensions

70.9 in x 18.5 in x 22 in (Width x Depth x Height) All measurements are approximations.

Assembly Instructions Download