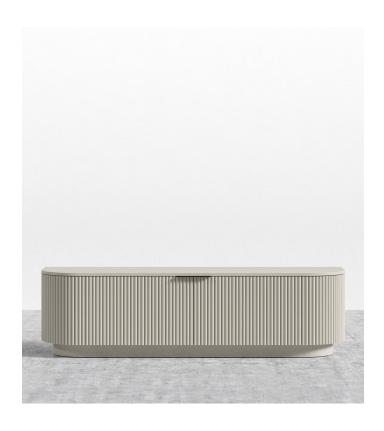

## Athena Media Console

The modern, fresh, and captivating embodiment of the Athena Media Console sweeps you into a whirlwind of delight and sophistication. Combining everyday functionality with unparalleled design through the elegant composition and luxuriant materials, the Athena softly brings a sense of refined grace to any space.

## Details

- Choice of alabaster matte lacquer or ebony tambour
- Slim black matte metal handles
- Adjustable shelves
- Includes two cabinet access holes in the back
- Includes wall fixing hardware and slip pad
- Soft-close hinges
- Door bumpers
- Light assembly is required. See assembly instructions here.