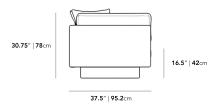

## Dimensions

88.25 in x 37.5 in x 30.75 in (Width x Depth x Height) Seat Height: 16.5 in Seat Depth: 24.5 in All measurements are approximations.

Assembly Instructions

Download