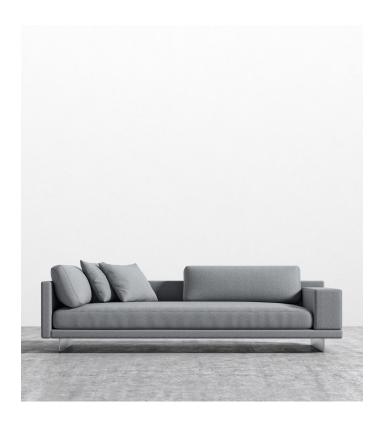

## Dresden Right Arm Sofa 2022

Compelling in its simple yet cutting edge style, the Dresden modular collection is a bold take on contemporary design. The sleek, low profile frame is met with grand cloud-like seat cushions to create the statement making structure. The Dresden also balances the expansive seating with an interchangeable side table insert that is offered in walnut, natural, and white lacquer finishes. Grounded on cast stainless steel legs with an elegant brushed finish, this piece's thoughtful composition demonstrates an exceptional opportunity for modern luxury in your home.