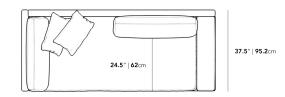

## Dimensions

88.25 in x 37.5 in x 30.75 in (Width x Depth x Height) Seat Height: 16.5 in Seat Depth: 24.5 in All measurements are approximations.

Assembly Instructions

Download