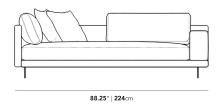

## Dimensions

88.25 in x 37.5 in x 30.75 in (Width x Depth x Height) Seat Height: 16.5 in Seat Depth: 24.5 in All measurements are approximations.

Assembly Instructions

Download