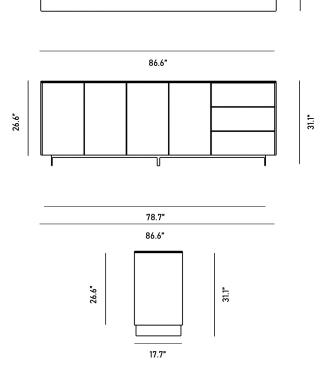

## Dimensions

86.6 in x 17.7 in x 31.1 in (Width x Depth x Height) All measurements are approximations.

Augustus Sideboard -

Create an effortlessly cool, contemporary space with the soft tones of our Augustus Sideboard. Featuring a simple warm walnut veneer, delicate gold detailing, and modern dark cabinet fronts; the Augustus will add a touch of timeless elegance to

17.7"