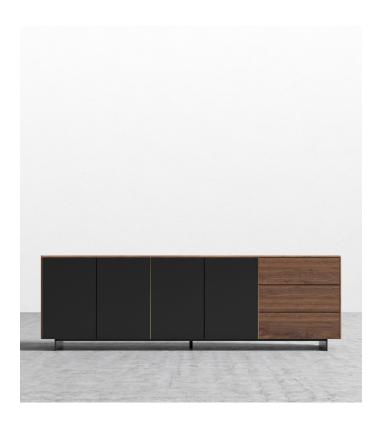

## ROVECONCEPTS

**Rove Concepts** 

any space.

Walnut

- Details
- Smooth American walnut veneer
- California 2 Compliant MDF
- Polished gold metal detailing
- Soft-close engineered drawers and cabinets; black and walnut veneer fronts
- Black powder coated solid metal base
- Light assembly required

## Dimensions

86.6 in x 17.7 in x 31.1 in (Width x Depth x Height) All measurements are approximations.

Augustus Sideboard -

Create an effortlessly cool, contemporary space with the soft tones of our Augustus Sideboard. Featuring a simple warm walnut veneer, delicate gold detailing, and modern dark cabinet fronts; the Augustus will add a touch of timeless elegance to