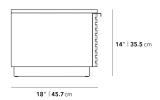

## Dimensions

20 in x 18 in x 14 in (Width x Depth x Height) All measurements are approximations.