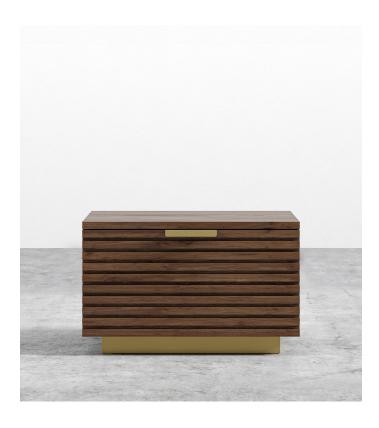

## Georgio Nightstand

Georgio is an unparalleled contemporary nightstand, that captures the pure essence of modern luxury. Minute brass details and judiciously applied materials, accentuate the linear lines of the rich walnut slat detail. The Georgio Nightstand is the perfect foundation for any bedroom. Complete your bedroom with the Georgio Bed and Georgio Wide Dresser.

## Details

- Smooth American walnut veneer
- Slat detailing
- California Phase 2 Compliant MDF
- Soft-close engineered drawers Brushed brass handle and base
- Includes footpad protectors No assembly required