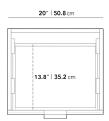

## Dimensions

20 in x 18 in x 14 in (Width x Depth x Height) All measurements are approximations.