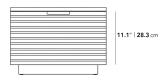

## Dimensions

20 in x 18 in x 14 in (Width x Depth x Height) All measurements are approximations.