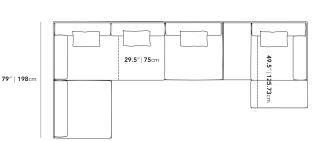

## Dimensions

175.4 in x 79 in x 25.6 in (Width x Depth x Height) All measurements are approximations.

16.9" | 42.9cm