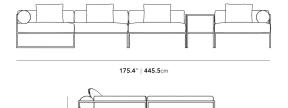

## Dimensions

175.4 in x 79 in x 25.6 in (Width x Depth x Height) All measurements are approximations.

16.9" | 42.9cm