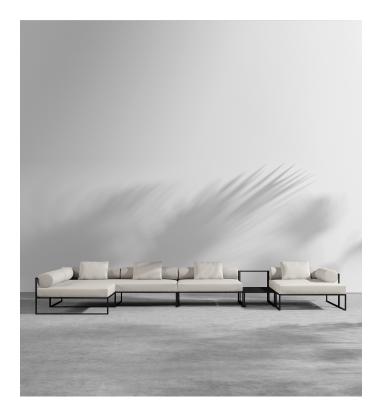

## Everett Outdoor Modular Sectional

Surround yourself with the tranquil feel of the Everett Outdoor Modular Sectional. With its contemporary silhouette and sumptuous cushioning, the Everett inspires an atmosphere of modern elegance in any outdoor living space. Enjoy as a preset configuration or customize your own design by purchasing pieces separately.

## Dimensions

175.4 in x 79 in x 25.6 in (Width x Depth x Height) All measurements are approximations.

16.9" | 42.9cm