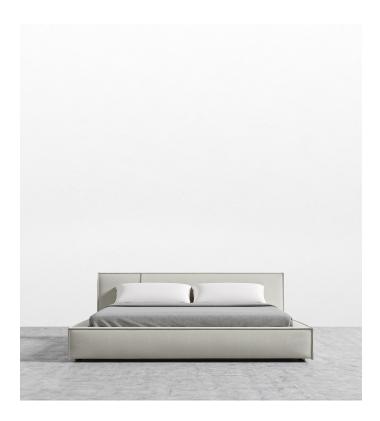

## Porter Bed

The Porter Bed is a simple structured bedframe with boxy flare and a low-set profile. Square sides are made like a side table, while an elevated backrest provides ample back support. High-density foam cushioning is nicely rounded and perfectly firm. Detailed pipe stitching around the edges finishes the eloquent modern modular bed design.

\*Mattress shown in images is 11" thick