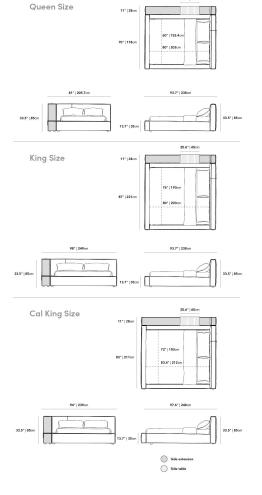

## Dimensions

70 in x 93.7 in x 33.5 in (Width x Depth x Height) All measurements are approximations.

Assembly Instructions Download