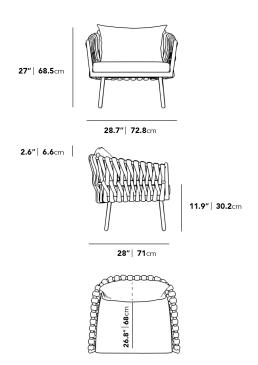

## Dimensions

28.7 in x 28 in x 27 in (Width x Depth x Height) All measurements are approximations.

Assembly Instructions Download