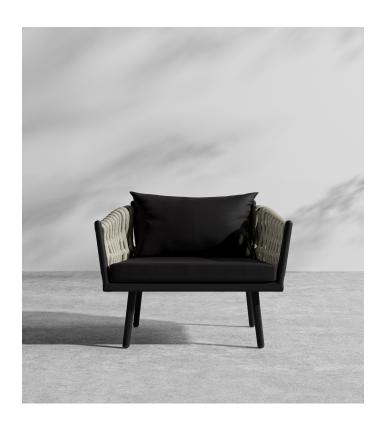

## Pierre Outdoor Lounge Chair

Lounge in modern style with the Pierre Outdoor Lounge Chair. Made of textured rope weave wrapped around an aluminum frame, the Pierre adds character and sophistication to any space. Featuring eye-catching details and a comfortable wide seat, the Pierre Outdoor Lounge Chair is perfect for unwinding on warm summer nights.

## Details

- Powder-coated aluminum frame
- Light grey or taupe woven rope
- Fast dry foam Includes one throw pillow
- Removable cushions
- Light assembly required