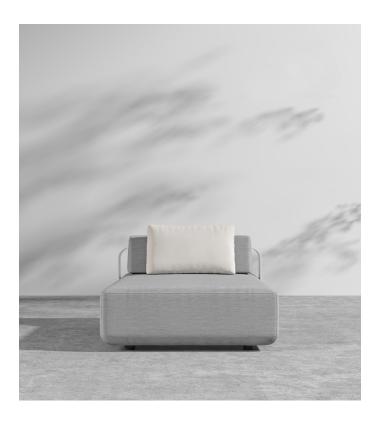

## Nobi Outdoor Chaise

Distinguished by its sophisticated, timeless elegance the Nobi Outdoor Chaise pays tribute to modern Italian design. With its curved silhouette, sleek frame, and floating expression, the Nobi creates a perfect blend of style and comfort. Enjoy our preset configurations or customize your own design by purchasing pieces separately.