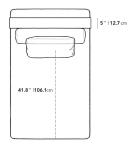

## Dimensions

38 in x 62 in x 27.5 in (Width x Depth x Height) All measurements are approximations.