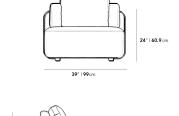

## Dimensions

38 in x 62 in x 27.5 in (Width x Depth x Height) All measurements are approximations.