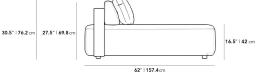

## Dimensions

38 in x 62 in x 27.5 in (Width x Depth x Height) All measurements are approximations.