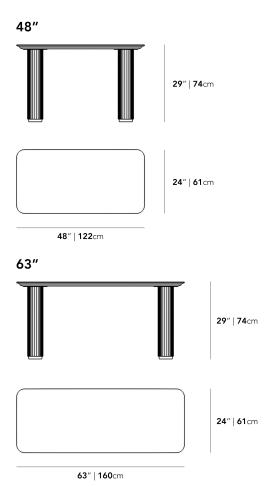

## Details

- Multi-purpose table "use as a desk, credenza or dining table Choice of travertine, white or black marble top
- Marble top finished with natural sealant
- Travertine top, unsealed and finished with oil
- Available in walnut, white ash, black oak, or alabaster matte lacquer tambour base
- Comes with foot pads
- Available in two sizes
- Assembly required

## Dimensions

63 in x 24 in x 30 in (Width x Depth x Height) All measurements are approximations.

Assembly Instructions Download