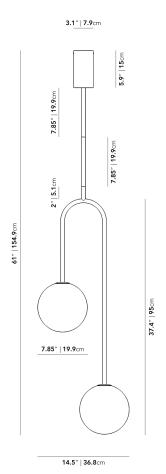

## Dimensions

14.5 in x 7.85 in x 61 in (Width x Depth x Height) All measurements are approximations.