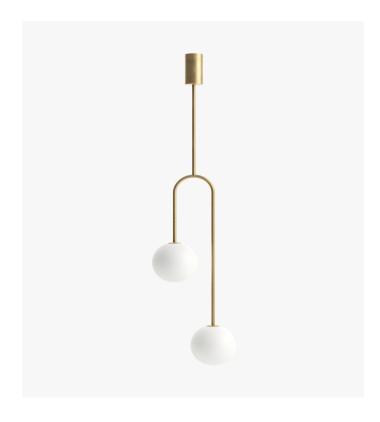

## **Uma Pendant**

Illuminating, like the moon on a clear night, Uma captivates with its elegant composition of translucent globe-shaped glass and gleaming metal frame. A quintessential piece, the Uma Pendant creates a harmonious glow in any space.

## Details

- Available in brushed brass
- White glass globes
- Two E12 Sockets
  Accommodates 2 Type A bulbs up to 60W incandescent or energy-efficient equivalent (light bulb not included)
  Includes pole extenders Adjustable to 2 different heights
- cETL certified
- Assembly required
- Hardwired fixture; professional installation recommended