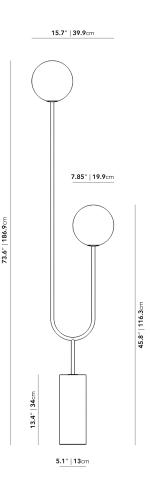

ì1~î~~

15.7 in x 7.85 in x 73.6 in (Width x Depth x Height) All measurements are approximations.