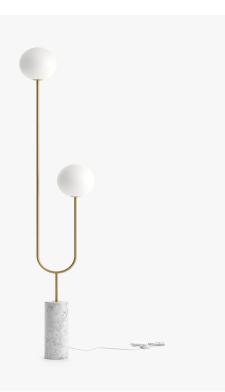

## **Uma Floor Lamp**

Illuminating, like the moon on a clear night, Uma captivates with its elegant composition of smooth marble and gleaming metal frame. A quintessential piece, the Uma Floor Lamp creates a harmonious glow in any space.

ìf•ì,,,ë, î—-

- Available in brushed brass or black metal
- Choice of marble base
- White glass globes .
- . Two E12 sockets
- Accommodates two bulbs up to 60W incandescent or energy-efficient .
- equivalent (light bulb not included)
- 1.8-meter cord with floor switch .
- Light assembly required . .
- cETL certified
- . Plug Type A/B - suitable for use in the USA and Canada