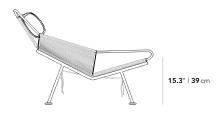

This item is not manufactured by or affiliated with the original designer(s) and associated parties.

ì1~)~

41 in x 45.6 in x 31.7 in (Width x Depth x Height) All measurements are approximations.