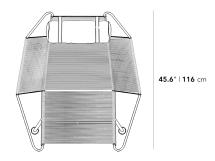

This item is not manufactured by or affiliated with the original designer(s) and associated parties.

ì1~)~

41 in x 45.6 in x 31.7 in (Width x Depth x Height) All measurements are approximations.