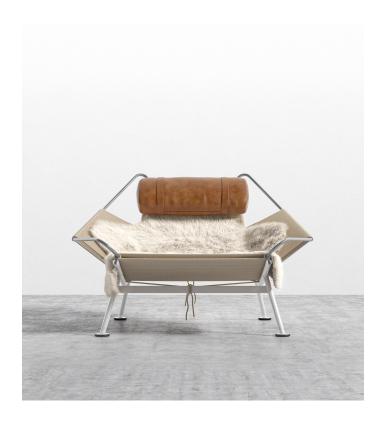

## Flag Halyard Chair

Perfectly balanced and built with a solid stainless steel frame and 240 meters of textured flag line, this modern industrial beauty upholds the iconic style of the original Danish design. As Hans Wegner conceived the idea for this chair while at the beach, the wide-set and low frame is naturally perfect for an afternoon rest, especially when matched with the cozy comfort of a sheepskin throw and vegan leather headrest.

See the Flag Halyard Chair and Ottoman here.

Matching ottoman here.

ìf•ì,,,ë, î---

This premium Rove Concepts reproduction features:

- Brushed #304 grade stainless steel resistant to chipping and flaking
- Perfect tension developed flag line
- Long-haired Australian sheepskin
- Powder-coated white baseOttoman available separately