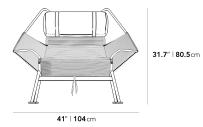

This item is not manufactured by or affiliated with the original designer(s) and associated parties.

ì1~)~

41 in x 45.6 in x 31.7 in (Width x Depth x Height) All measurements are approximations.