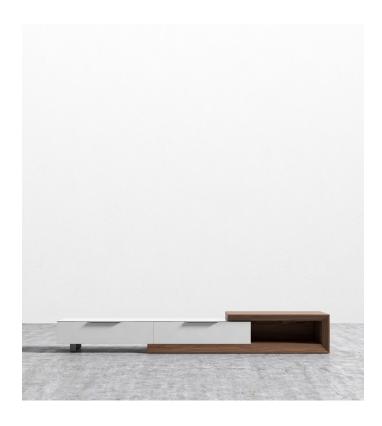

## Winston Media Console - Small

Our popular Winston Media Console, now in a compact size. Strangely but pleasantly balanced, this vibrant characteristic piece becomes a focal point with multiple storage opportunities. Aesthetic industrial lines meet crafted concave edges for an overall elegant contemporary and modern facade. Winston's extendable feature allows it to fit into your space perfectly.

## Details

- High gloss white lacquer
- Smooth American walnut veneer
- California Phase 2 Compliant MDF
- Generously beveled edges
- Soft-close engineered drawers with grey aluminum handles
- Powder coated grey solid stainless steel base
- Light assembly required