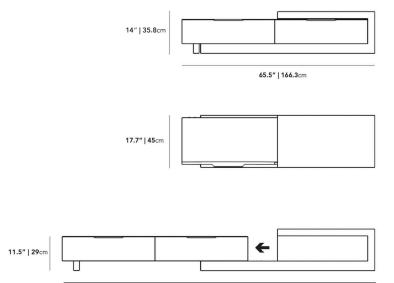

## Dimensions

65.3-106 in x 17.75 in x 14 in (Width x Depth x Height) All measurements are approximations.

**106" | 269**cm