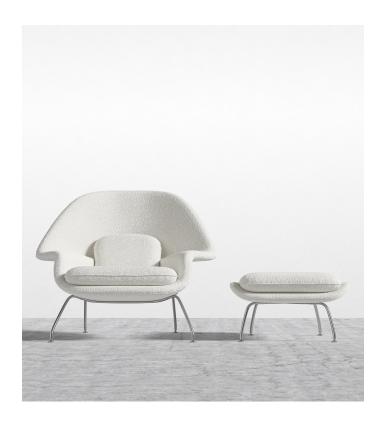

## Womb Chair and Ottoman

The set owes much of its popularity to the simple, sweeping structure with indented armrests and movable cushions that enable you to lounge, sit upright or slouch, in whichever way you desire. The chair offers a comforting sense of security that is derived from the organic shape of the shell rather than it's cushioning.

## Dimensions

39 in x 33.5 in x 39 in (Width x Depth x Height) All measurements are approximations.

Assembly Instructions Download