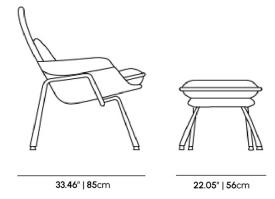

## Dimensions

39 in x 33.5 in x 39 in (Width x Depth x Height) All measurements are approximations.

Assembly Instructions Download