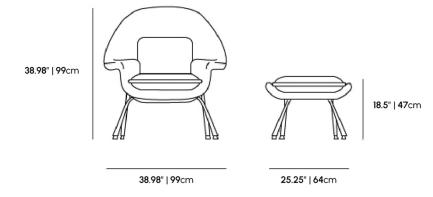

## Dimensions

39 in x 33.5 in x 39 in (Width x Depth x Height) All measurements are approximations.

Assembly Instructions Download