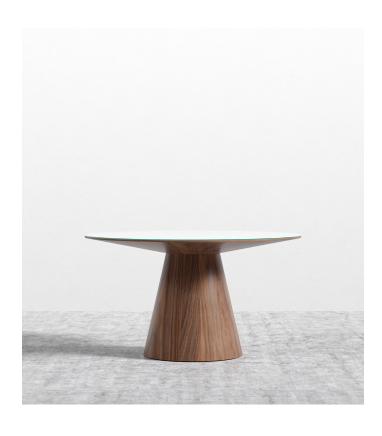

## Winston Dining Table -

The Winston Dining Table has a unique aesthetic, borrowing elements from both the mid-century modern style as well as from contemporary minimalism. Its intentional single pedestal base is uncluttered yet sophisticated in design with a clean Scandinavian-inspired top.

## Details

- Choose from a high gloss white lacquer with clear tempered glass top, white marble top, or white ceramic top
- Smooth American walnut veneer California Phase 2 Compliant MDF
- Generously beveled edge
- Width of base is 21.7"
- Glass top is not removable
- Light assembly required
- This product will be shipped in a wooden crate, tools are recommended for unboxing