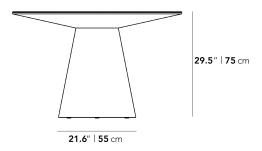

## Details

- Choose from a high gloss white lacquer with clear tempered glass top, white marble top, or white ceramic top
- Smooth American walnut veneer California Phase 2 Compliant MDF
- Generously beveled edge
- Width of base is 21.7"
- Glass top is not removable
- Light assembly required
- This product will be shipped in a wooden crate, tools are recommended for unboxing

## Dimensions

48 in x 48 in x 29.5 in (Width x Depth x Height) All measurements are approximations.

**Assembly Instructions** Download