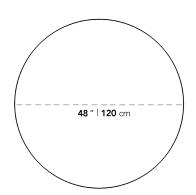

## Dimensions

48 in x 48 in x 29.5 in (Width x Depth x Height) All measurements are approximations.

**Assembly Instructions** Download